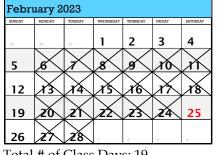

Total # of Class Days: 19

#### 2nd SEMESTER AY 2022-2023

**First Semester 2022-2023:** September 2, 2022 – January 25, 2023

**Second Semester 2022-2023:** February 6, 2023 – June 21, 2023

**Mid-Year Term 2022-2023:** July 3, 2023 – August 12, 2023

### Summary of School Days:

| 2-2023 |
|--------|
| 25     |
| 26     |
| 24     |
| 16     |
| 19     |
| 110    |
|        |

| Second Semester           | 2022-2023 |
|---------------------------|-----------|
| February                  | 19        |
| March                     | 27        |
| April                     | 22        |
| May                       | 26        |
| June                      | 16        |
| 2 <sup>nd</sup> Sem Total | 110       |