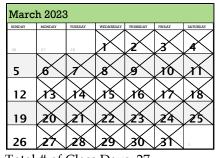

### Summary of School Days:

| 2-2023 |
|--------|
| 25     |
| 26     |
| 24     |
| 16     |
| 19     |
| 110    |
|        |

| Second Semester           | 2022-2023 |
|---------------------------|-----------|
| February                  | 19        |
| March                     | 27        |
| April                     | 22        |
| May                       | 26        |
| June                      | 16        |
| 2 <sup>nd</sup> Sem Total | 110       |