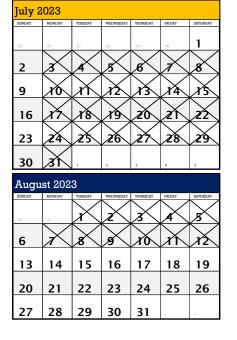

#### *Midyear Term* July 3 – August 12 (6 Weeks)

Total # of Class Days: 22

Total # of Class Days: 26

Total # of Class Days: 16