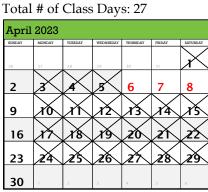

### Summary of School Days:

| 2-2023 |
|--------|
| 25     |
| 26     |
| 24     |
| 16     |
| 19     |
| 110    |
|        |

| Second Semester           | 2022-2023 |
|---------------------------|-----------|
| February                  | 19        |
| March                     | 27        |
| April                     | 22        |
| May                       | 26        |
| June                      | 16        |
| 2 <sup>nd</sup> Sem Total | 110       |