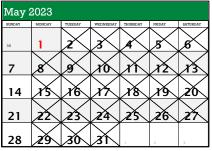

### Summary of School Days:

| 2-2023 |
|--------|
| 25     |
| 26     |
| 24     |
| 16     |
| 19     |
| 110    |
|        |

| Second Semester           | 2022-2023 |
|---------------------------|-----------|
| February                  | 19        |
| March                     | 27        |
| April                     | 22        |
| May                       | 26        |
| June                      | 16        |
| 2 <sup>nd</sup> Sem Total | 110       |