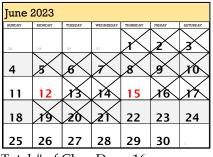

### Summary of School Days:

| 2-2023 |
|--------|
| 25     |
| 26     |
| 24     |
| 16     |
| 19     |
| 110    |
|        |

| Second Semester           | 2022-2023 |
|---------------------------|-----------|
| February                  | 19        |
| March                     | 27        |
| April                     | 22        |
| May                       | 26        |
| June                      | 16        |
| 2 <sup>nd</sup> Sem Total | 110       |